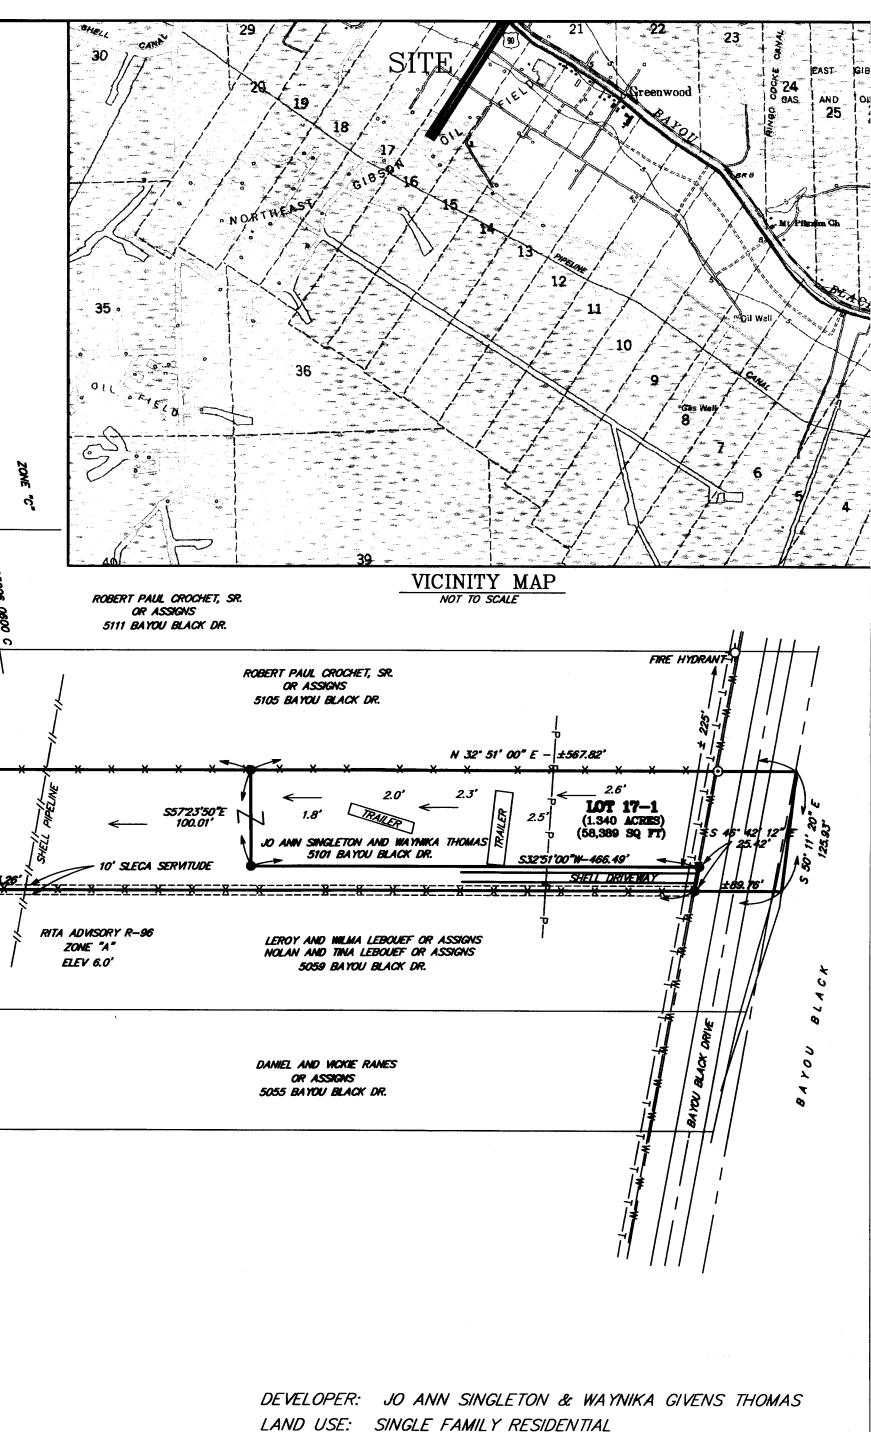

- b) Public Hearing
- c) Consider Approval of Said Application
- Subdivision a) 4

| ) | Subdivision:          | Lots "17-1" and "17-2", A Redivision of Lot 17, Block 2 of Fontenot |
|---|-----------------------|---------------------------------------------------------------------|
|   |                       | Estates Subdivision                                                 |
|   | Approval Requested:   | Process D, Minor Subdivision                                        |
|   | Location:             | 5101 Bayou Black Drive, Gibson, Terrebonne Parish, LA               |
|   | Government Districts: | Council District 6 / Bayou Cane Fire District                       |
|   | Developer:            | JoAnn Singleton                                                     |
|   | Surveyor:             | Prosper J. Toups, III, P.L.S.                                       |
|   |                       |                                                                     |