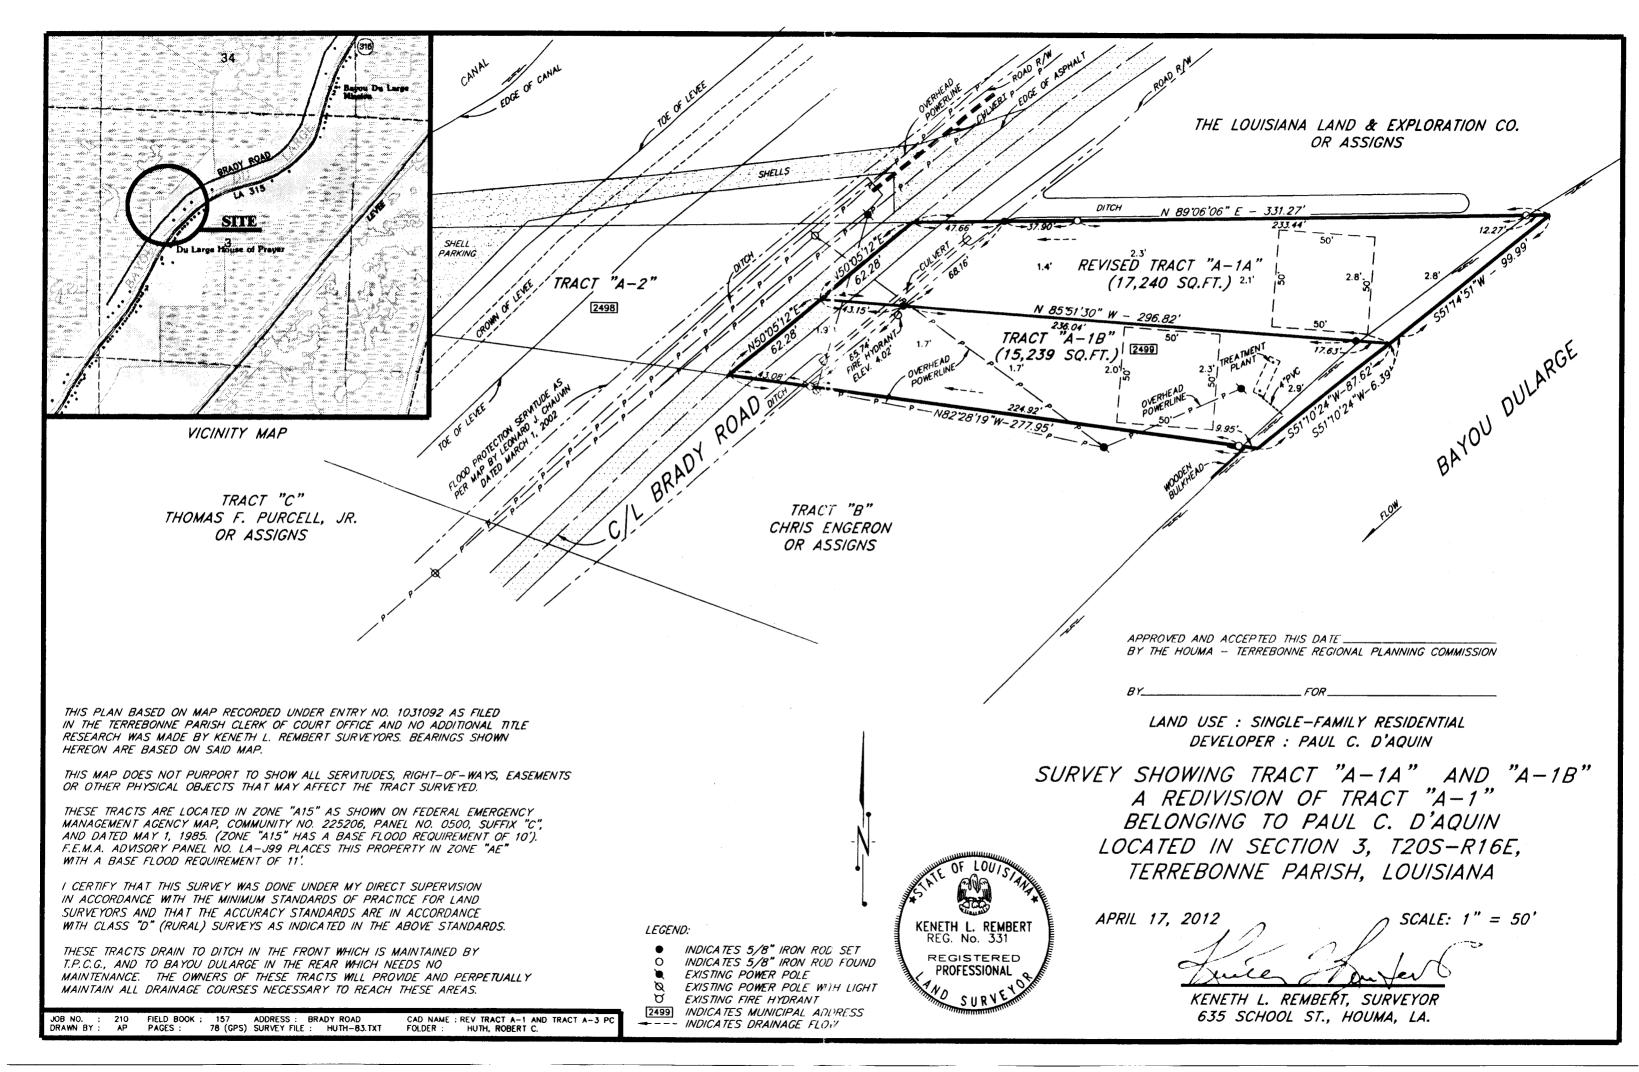

- b) Public Hearing
- c) Consider Approval of Said Application

Subdivision 2. a)

| ) | Subdivision:          | Tract "A-1A" and "A-1B", A Redivision of Tract "A-1" belonging to Paul |
|---|-----------------------|------------------------------------------------------------------------|
|   |                       | <u>C. D'Aquin</u>                                                      |
|   | Approval Requested:   | Process D, Minor Subdivision                                           |
|   | Location:             | 2499 Brady Road, Terrebonne Parish, LA                                 |
|   | Government Districts: | Council District 7 / Bayou Dularge Fire District                       |
|   | Developer:            | Paul C. D'Aquin                                                        |
|   | Surveyor:             | Keneth L. Rembert Land Surveyors                                       |
|   |                       |                                                                        |