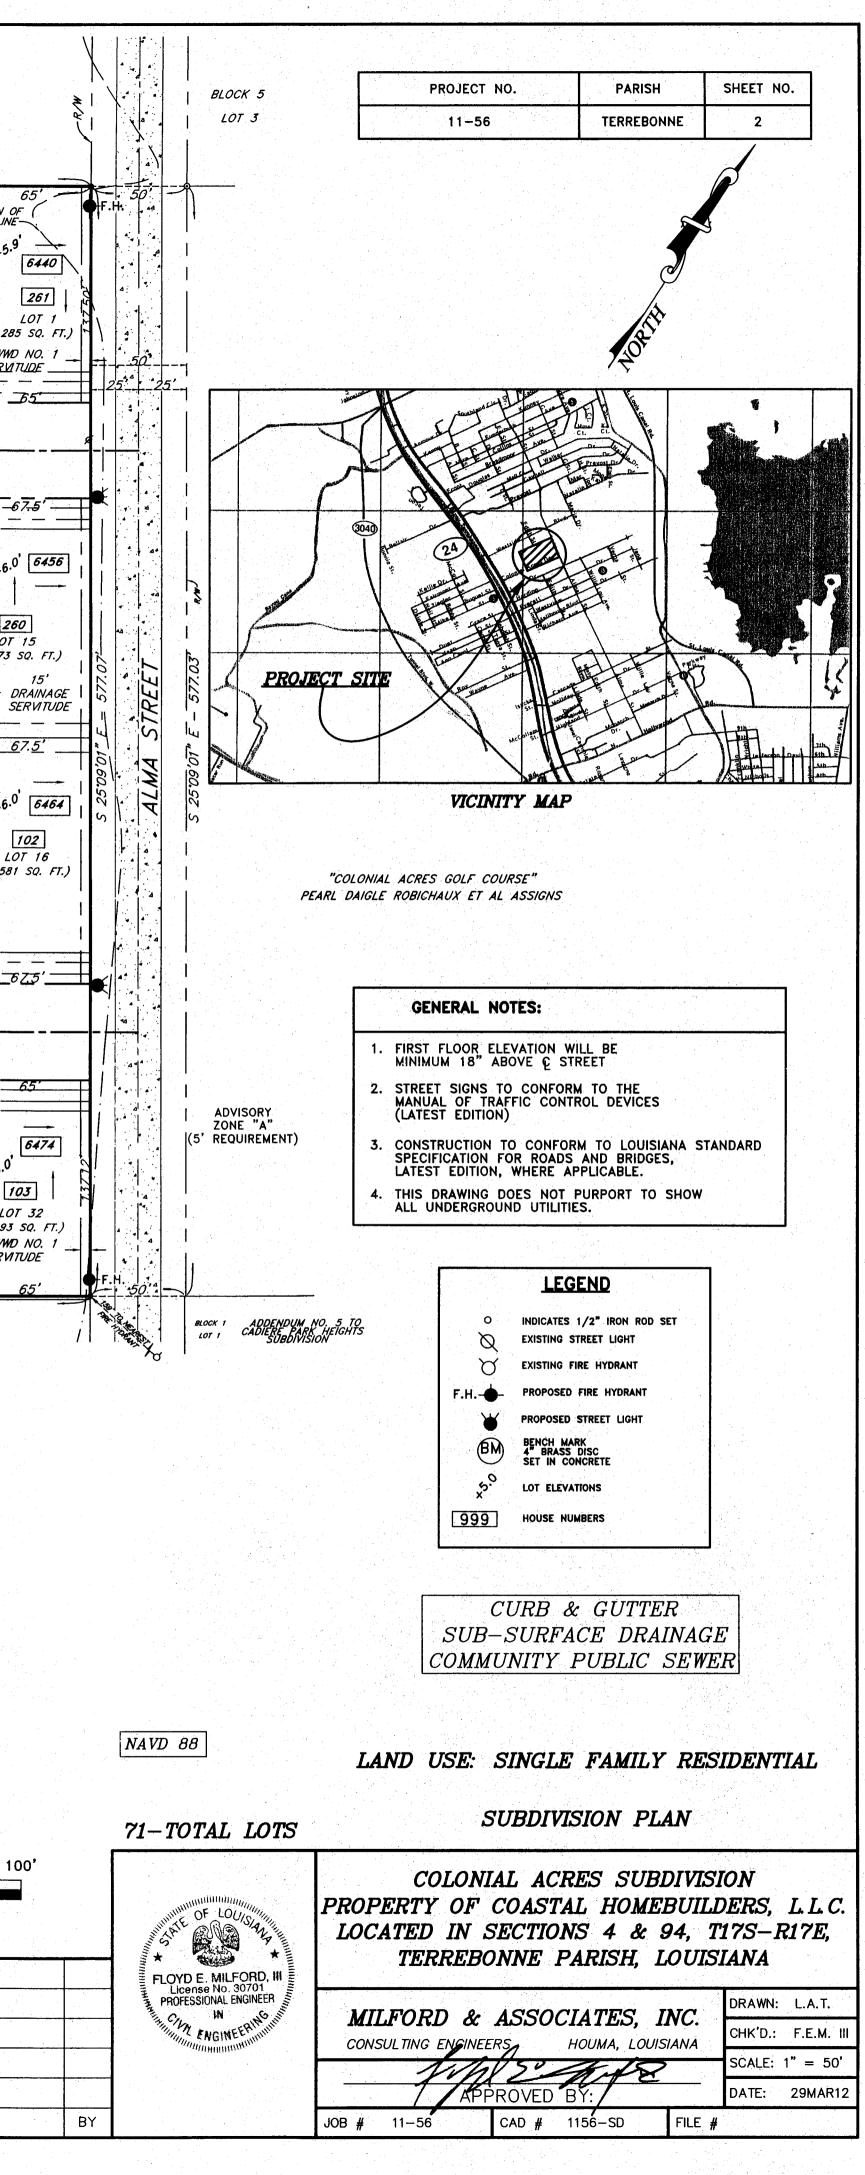

#### G. OLD BUSINESS:

1.

1.

| a) | Subdivision:          | Colonial Acres Subdivision                    |
|----|-----------------------|-----------------------------------------------|
|    | Approval Requested:   | Process C, Major Subdivision-Engineering      |
|    | Location:             | 6446 Alma Street, Terrebonne Parish, LA       |
|    | Government Districts: | Council District 5 / Bayou Cane Fire District |
|    | Developer:            | Coastal Homebuilders, L.L.C.                  |
|    | Engineer:             | Milford & Associates, Inc.                    |

b) Consider Approval of Said Application