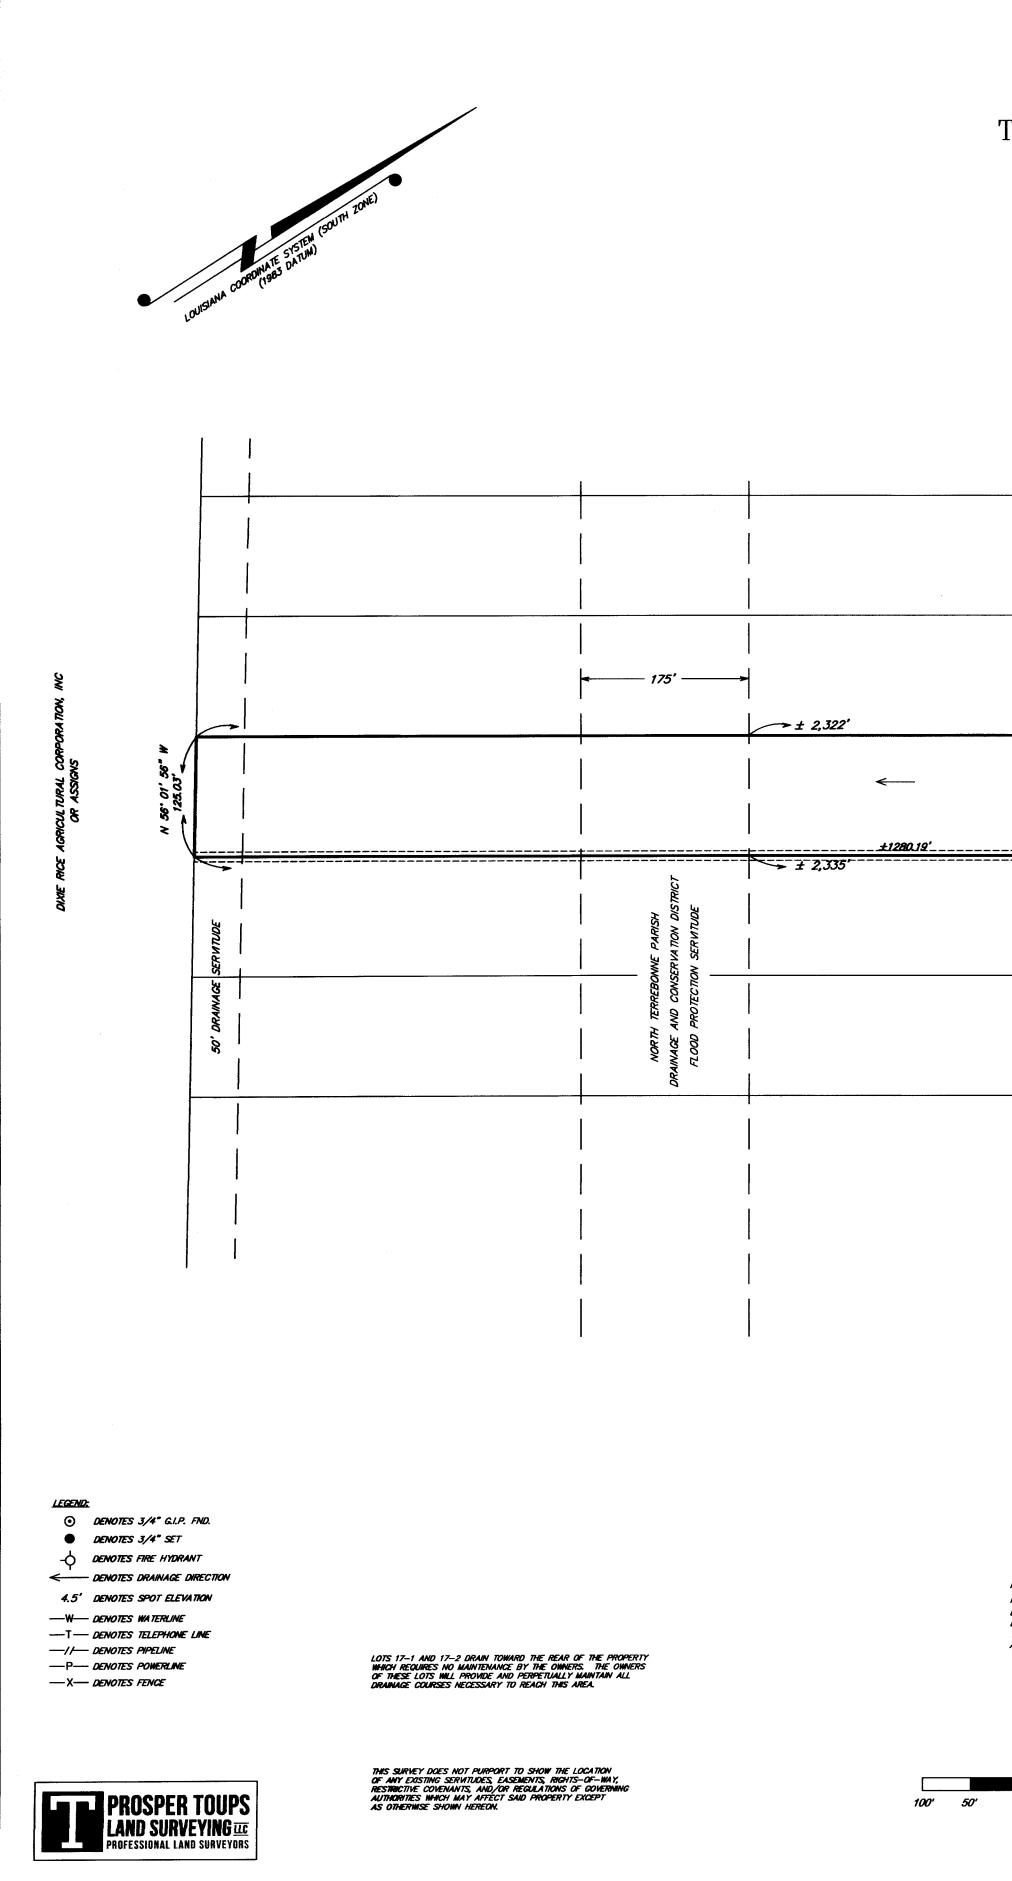

- b) Public Hearing
- c) Consider Approval of Said Application
- Subdivision a) 4

| ) | Subdivision:          | Lots "17-1" and "17-2", A Redivision of Lot 17, Block 2 of Fontenot |
|---|-----------------------|---------------------------------------------------------------------|
|   |                       | Estates Subdivision                                                 |
|   | Approval Requested:   | Process D, Minor Subdivision                                        |
|   | Location:             | 5101 Bayou Black Drive, Gibson, Terrebonne Parish, LA               |
|   | Government Districts: | Council District 6 / Bayou Cane Fire District                       |
|   | Developer:            | JoAnn Singleton                                                     |
|   | Surveyor:             | Prosper J. Toups, III, P.L.S.                                       |
|   |                       |                                                                     |