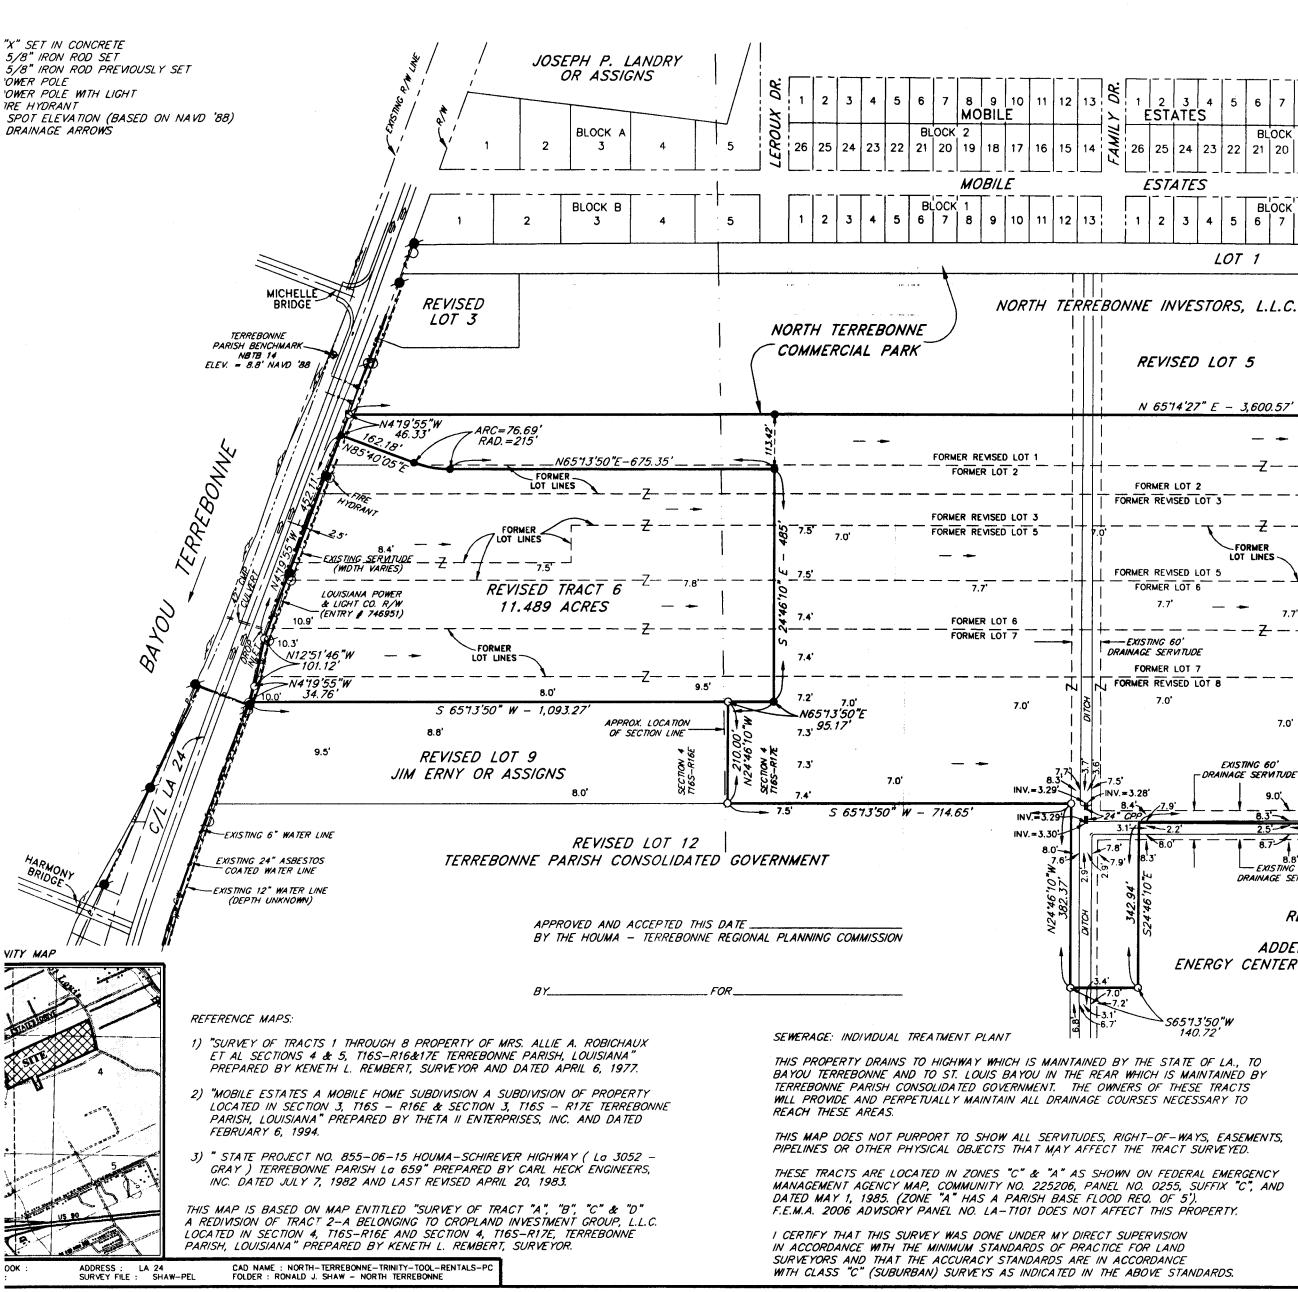

- b) Public Hearing
- c) Consider Approval of Said Application
- Subdivision 3. a)

| Subdivision:          | <u>Revised Tracts 2 &amp; 6, A Redivision of Tracts 2, 6, &amp; 7 and Revised Tracts</u><br>1, 3, 5, & 8, Addendum No. 1 to North Terrebonne Commercial Park, |
|-----------------------|---------------------------------------------------------------------------------------------------------------------------------------------------------------|
|                       | Property of North Terrebonne Investors, L.L.C.                                                                                                                |
|                       | <u>1 Toperty of North Terrebonne Investors, L.L.C.</u>                                                                                                        |
| Approval Requested:   | Process D, Minor Subdivision                                                                                                                                  |
| Location:             | LA Hwy. 24, Gray, Terrebonne Parish, LA                                                                                                                       |
| Government Districts: | Council District 2 / Schriever Fire District                                                                                                                  |
| Developer:            | Trinity Tool Rentals, LLC, % Harvey Sharp, III / North Terrebonne                                                                                             |
|                       | Investors, LLC, % Ronald J. Shaw                                                                                                                              |
| Surveyor:             | Keneth L. Rembert Land Surveyors                                                                                                                              |