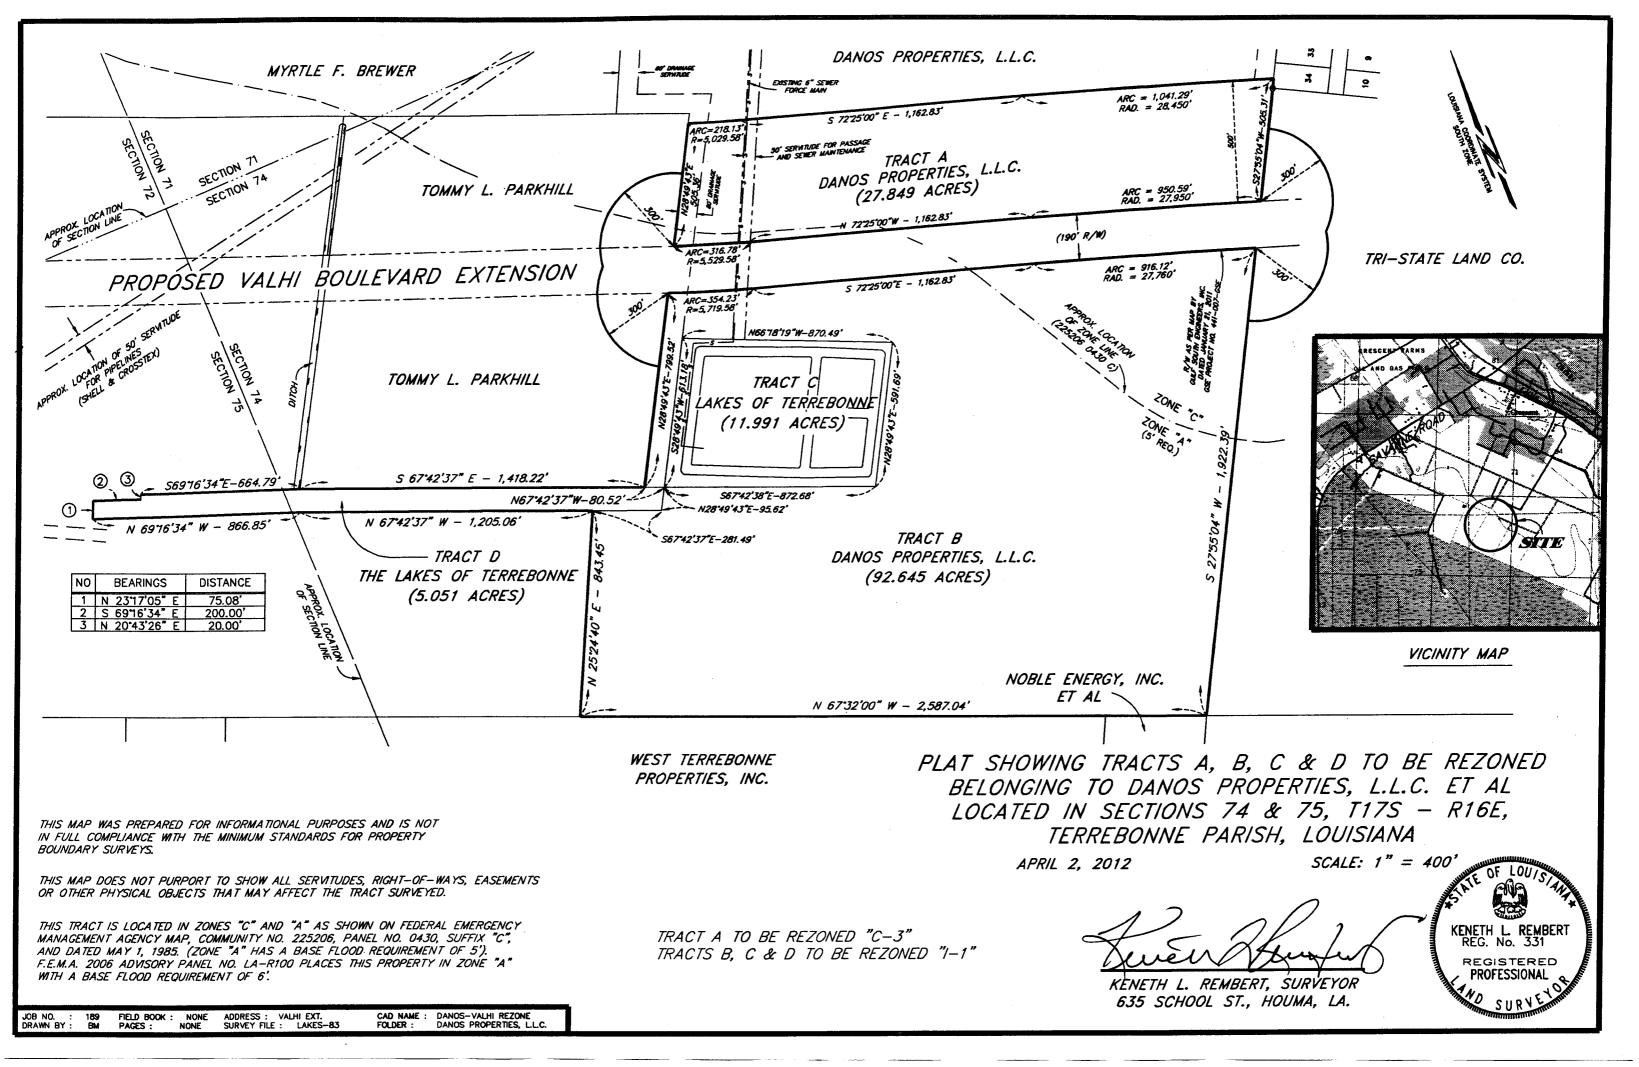

#### **E. PUBLIC HEARING:**

- 1. Rezone from O-L (Open Land) to C-3 (Neighborhood Commercial District) & I-1 (Light Industrial District); Tracts A, B, C, & D, Proposed Valhi Boulevard Extension South of the Lakes Subdivision; Danos Properties, L.L.C., et al, applicant (*Council District 6*)
- Rezone from R-1 (Single-Family Residential District) to R-2 (Two Family Residential District); Lots 21 & 22, Block 1, Wolff Subdivision, Addendum No. 2; 141 St. Louis Street; Jules & Suzanne LeBlanc, applicants (*Council District 5*)

#### PLEASE COMPLETE THE FOLLOWING - NO APPLICATION ACCEPTED UNLESS COMPLETE

| Date: <u>4/0</u> | 2/12                       | _               |                      |            |        |
|------------------|----------------------------|-----------------|----------------------|------------|--------|
| DANOS PRO        | OPERTIES, L.L.C.ET AL .    |                 |                      |            |        |
| Applicant's N    | Name                       |                 |                      |            |        |
|                  |                            |                 |                      |            |        |
| P.O.BOX 14       | 60                         | LAROSE          |                      | LA         | 70373  |
| Address          |                            | City            |                      | State      | Zip    |
|                  |                            |                 |                      |            | *      |
| 291-1191         |                            |                 | 291-1191             | - <u></u>  |        |
| Telephone N      | umber (Home)               | (               | (Work)               |            |        |
|                  |                            |                 |                      |            |        |
| 100%             |                            |                 |                      |            | · · ·  |
| Interest in O    | wnership (Owner, etc.)     |                 |                      |            |        |
|                  |                            |                 |                      |            |        |
| PROPOSED         | VALHI BLVD. ENTENSION      | <b>VSOUTHOF</b> | THE LAKE             | S SUBD.    | 4      |
| Address of P     | roperty to be Rezoned & De | scription (Lot  | , Block, Su          | bdivision) |        |
|                  |                            |                 |                      | ·          |        |
| TRACTS A, E      | <i>},C &amp; D.</i>        |                 |                      |            |        |
|                  |                            |                 |                      |            |        |
| Zoning Class     | sification Request:        |                 | 2                    |            |        |
|                  |                            |                 |                      |            |        |
| From:            | <i>O-L</i>                 | To:             | 21 - 1949 - 1949<br> | C-3 A      | ND I-1 |
|                  |                            |                 |                      |            |        |
| Previous Zor     | ning History:              | <i>O-L</i>      | No                   | ·····      | Yes    |
|                  |                            |                 |                      |            |        |