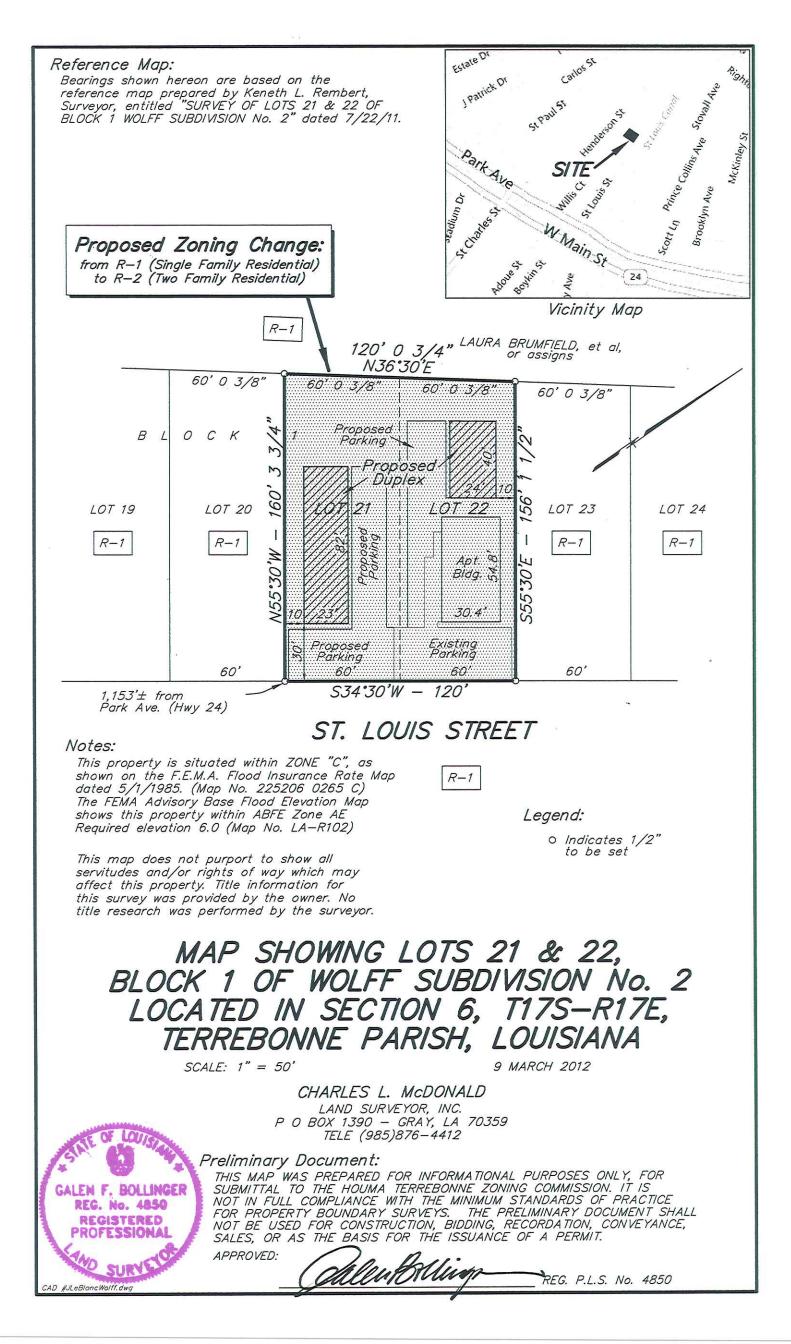

#### **E. PUBLIC HEARING:**

- 1. Rezone from O-L (Open Land) to C-3 (Neighborhood Commercial District) & I-1 (Light Industrial District); Tracts A, B, C, & D, Proposed Valhi Boulevard Extension South of the Lakes Subdivision; Danos Properties, L.L.C., et al, applicant (*Council District 6*)
- Rezone from R-1 (Single-Family Residential District) to R-2 (Two Family Residential District); Lots 21 & 22, Block 1, Wolff Subdivision, Addendum No. 2; 141 St. Louis Street; Jules & Suzanne LeBlanc, applicants (*Council District 5*)

#### PLEASE COMPLETE THE FOLLOWING - NO APPLICATION ACCEPTED UNLESS COMPLETE

| Date: 4/5/12                                                                                                                                                                                                                                            |
|---------------------------------------------------------------------------------------------------------------------------------------------------------------------------------------------------------------------------------------------------------|
| JULES & SUZANNE LEBLANC                                                                                                                                                                                                                                 |
| Applicant's Name                                                                                                                                                                                                                                        |
| 114 BELLINGRATH DR. HOUMA, LA 70360                                                                                                                                                                                                                     |
| Address City State Zip                                                                                                                                                                                                                                  |
| $\frac{114}{\text{Address}} \xrightarrow{\text{BELLINGRATH}} \xrightarrow{\text{DP}} \xrightarrow{\text{HoumA}} \xrightarrow{\text{LA}} 70360}_{\text{City}}$ $\frac{(985) 855 - 0025 (c)}{(985) 851 - 2112 (f)}$ $\frac{(985) 855 - 0025 (c)}{(Work)}$ |
| Telephone Number (Home)                                                                                                                                                                                                                                 |
| 0070                                                                                                                                                                                                                                                    |
| Interest in Ownership (Owner, etc.) LOTS 21 \$22,                                                                                                                                                                                                       |
| 141 ST. LOUIS ST. HOUMA, LA BLOCK I, WOLFF                                                                                                                                                                                                              |
| Address of Property to be Rezoned & Description (Lot, Block, Subdivision)                                                                                                                                                                               |
|                                                                                                                                                                                                                                                         |
| Zoning Classification Request:                                                                                                                                                                                                                          |
| From: 2-1 To: 2-2                                                                                                                                                                                                                                       |
| Previous Zoning History: No Yes                                                                                                                                                                                                                         |
| If Yes, Date of Last Application:                                                                                                                                                                                                                       |