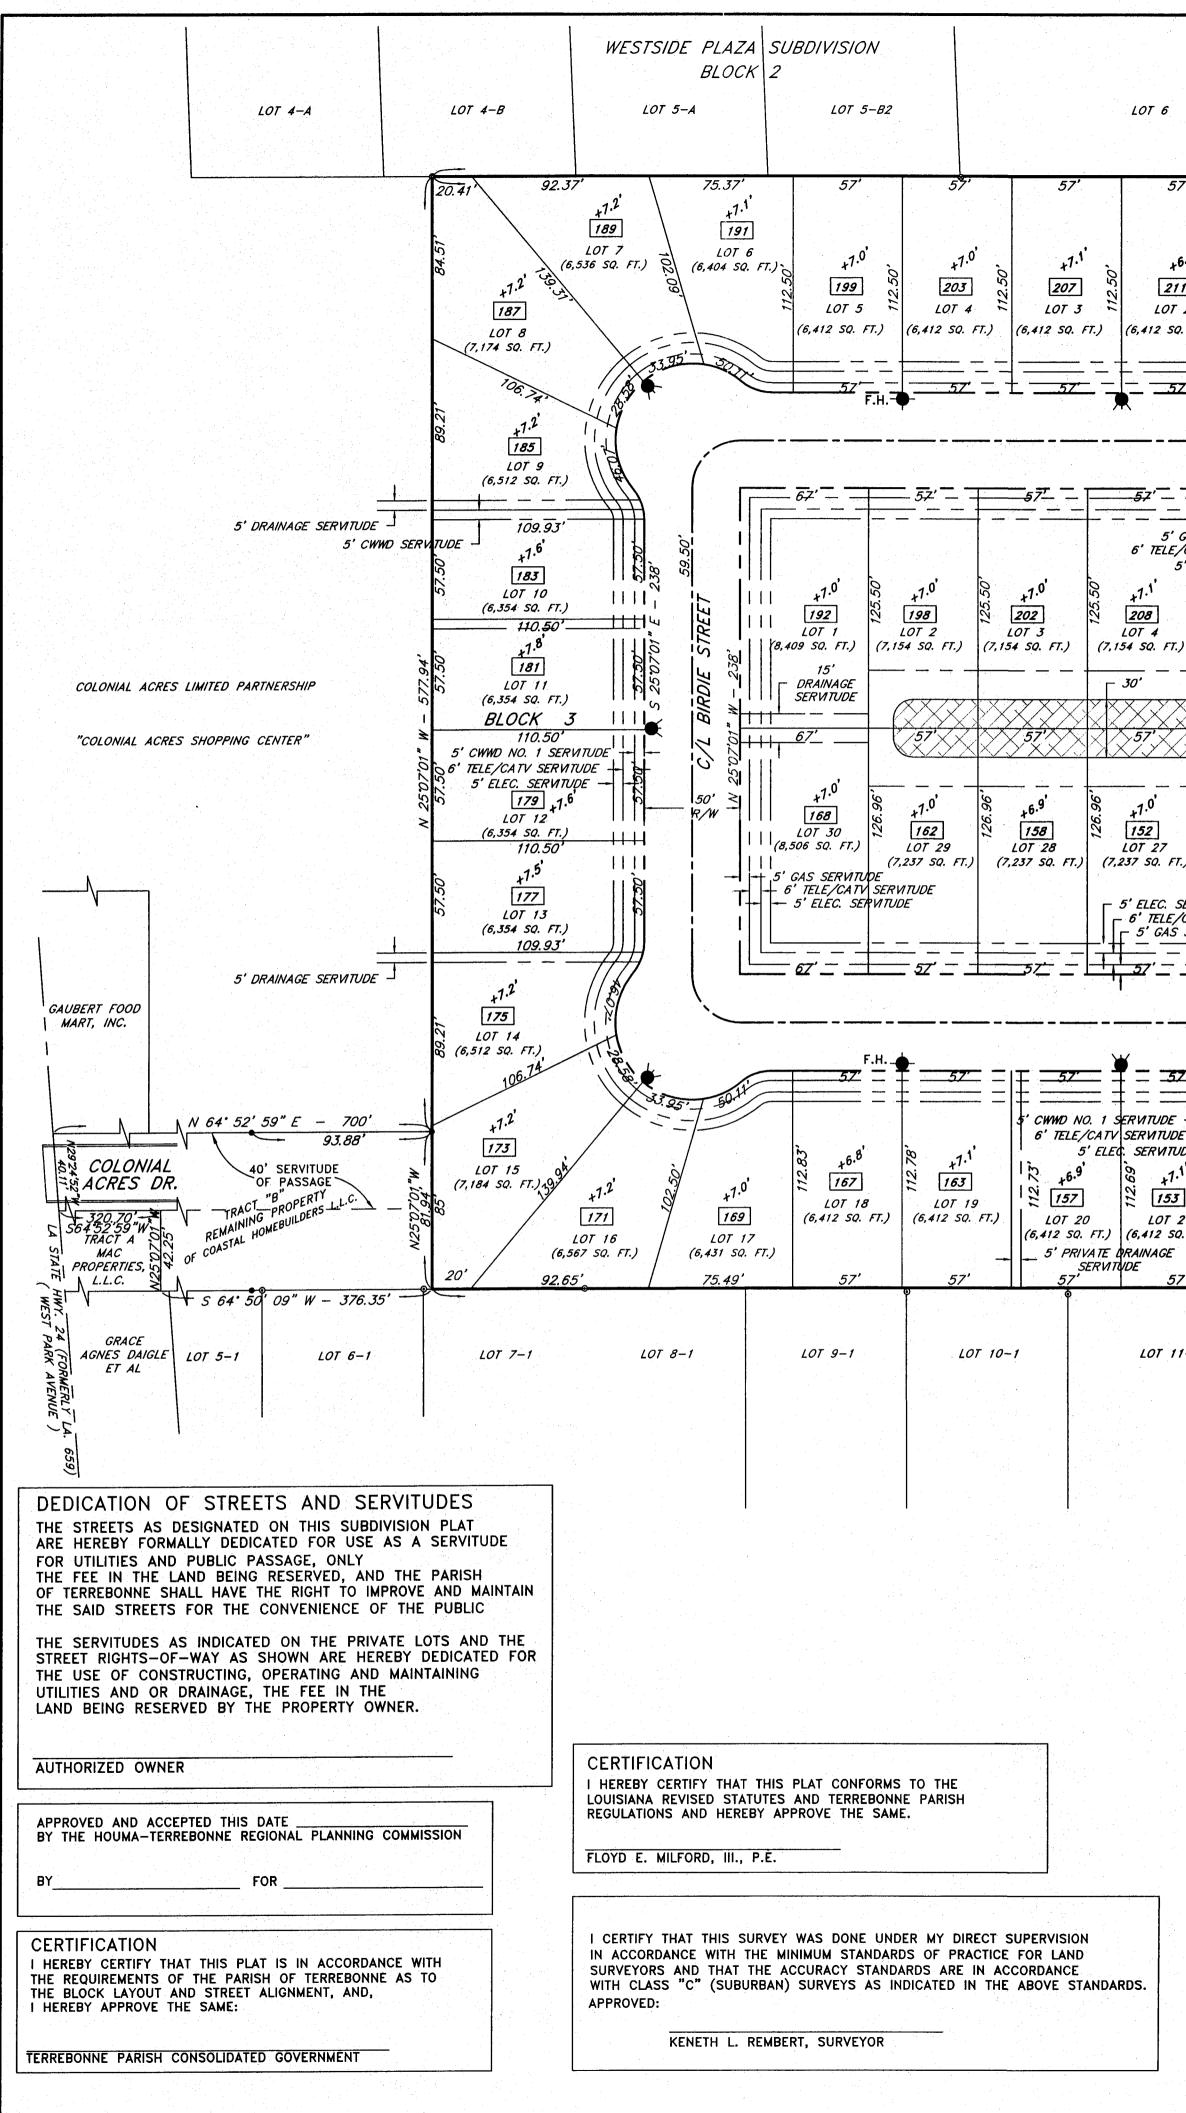

#### G. OLD BUSINESS:

1.

1.

| a) | Subdivision:          | Colonial Acres Subdivision                    |
|----|-----------------------|-----------------------------------------------|
|    | Approval Requested:   | Process C, Major Subdivision-Engineering      |
|    | Location:             | 6446 Alma Street, Terrebonne Parish, LA       |
|    | Government Districts: | Council District 5 / Bayou Cane Fire District |
|    | Developer:            | Coastal Homebuilders, L.L.C.                  |
|    | Engineer:             | Milford & Associates, Inc.                    |

b) Consider Approval of Said Application