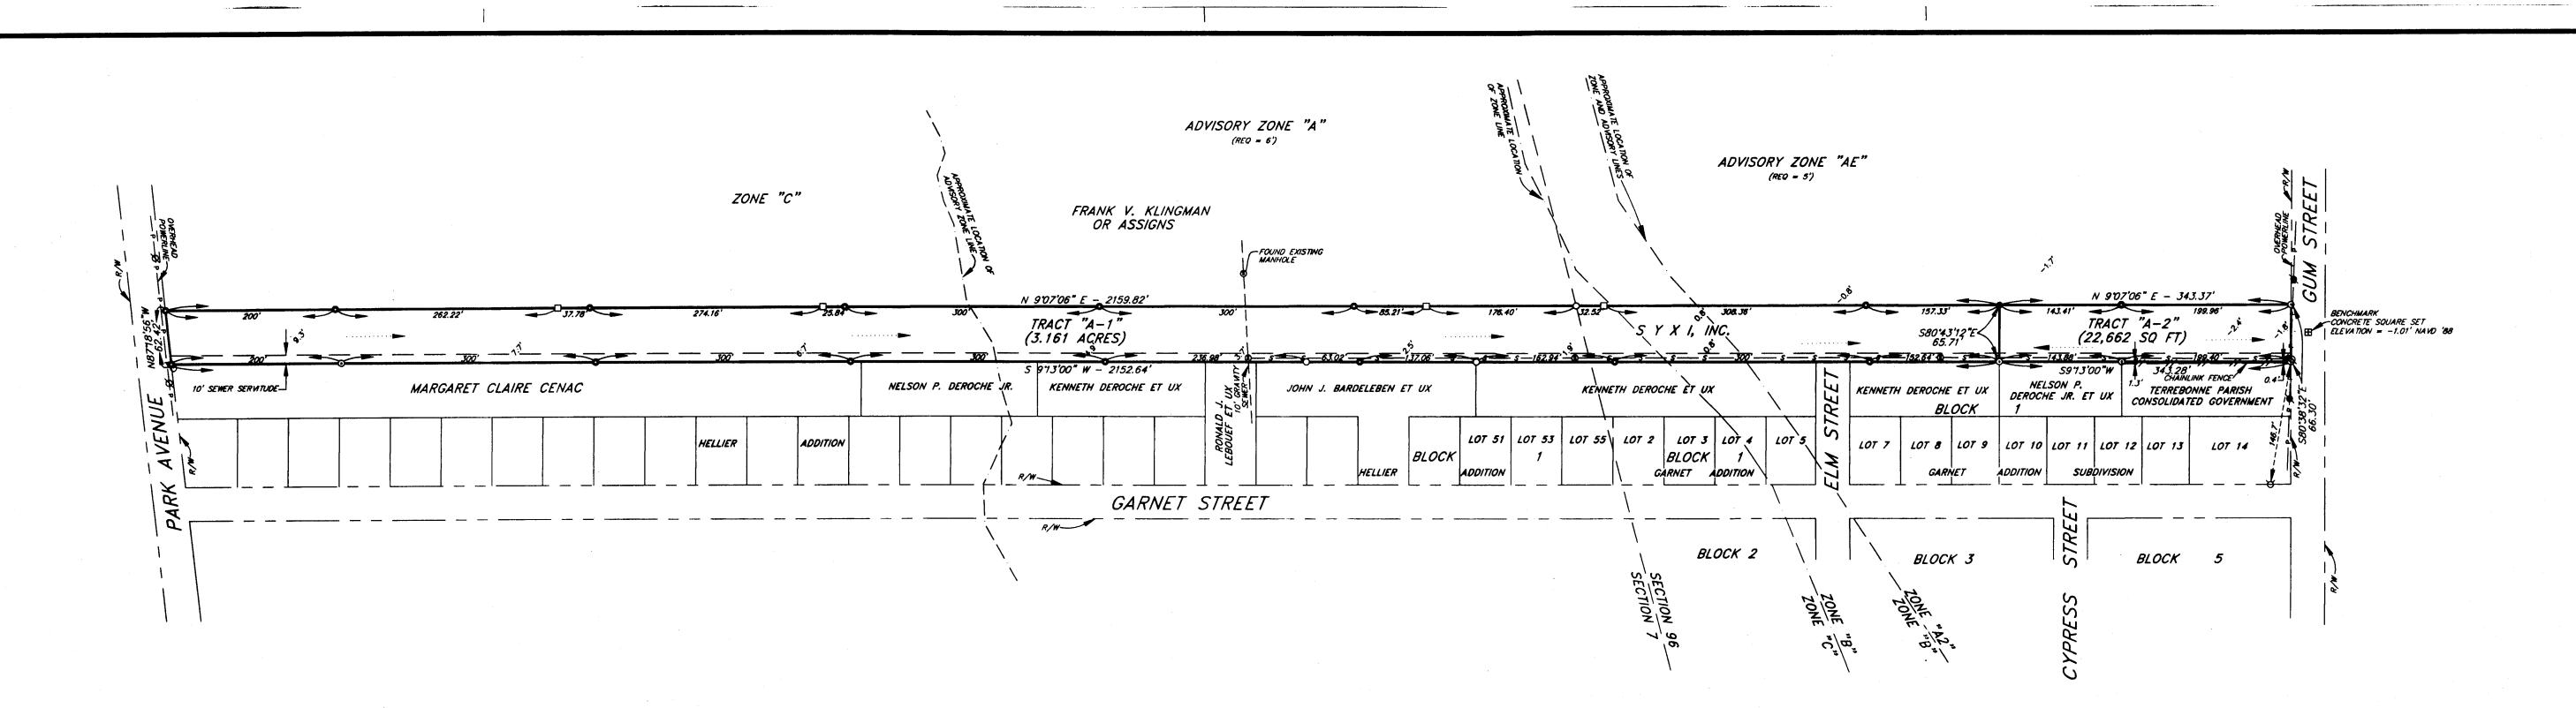

#### H. APPLICATIONS:

| a) | Subdivision:          | Tracts "A-1" & "A-2", A Redivision of Tract "A" belonging to SYXI, Inc. |
|----|-----------------------|-------------------------------------------------------------------------|
|    | Approval Requested:   | Process D, Minor Subdivision                                            |
|    | Location:             | 8155 Park Avenue, Terrebonne Parish, LA                                 |
|    | Government Districts: | Council District 5 / City of Houma Fire District                        |
|    | Developer:            | <u>SYXI, Inc., % Carroll Parr</u>                                       |
|    | Surveyor:             | Keneth L. Rembert Land Surveyors                                        |